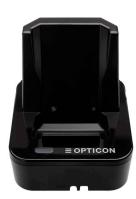

# CRD-3000

Charging cradle

The CRD-3000 is the wireless charging cradle designed for the OPN-3102i Companion Scanner.