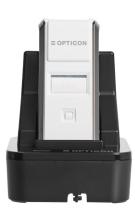

# CRD-3000

Charging cradle

The CRD-3000 is the wireless charging cradle designed for the OPN-3102i Companion Scanner.