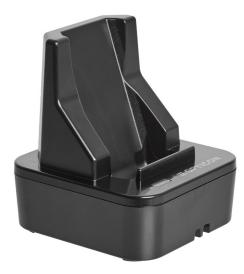

# CRD-3000

Charging cradle

The CRD-3000 is the wireless charging cradle designed for the OPN-3102i Companion Scanner.